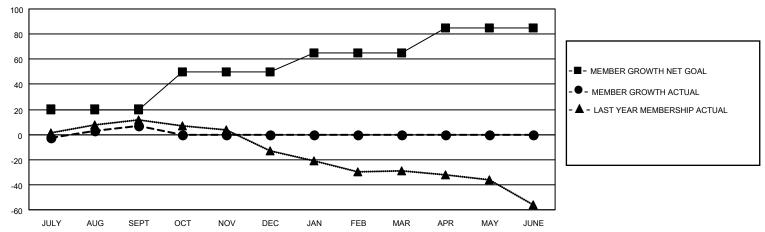

## GOALS AND ACTUAL MEMBERS CUMULATIVE

| DROPPED CLUBS: 0 |   | 15 CLUBS OF 52 ADDED 1 OR<br>MORE NEW MEMBERS | GENDER DISTRIBUTION                 |              |  |
|------------------|---|-----------------------------------------------|-------------------------------------|--------------|--|
|                  |   | WORL NEW WEINDERS                             | MALE                                | 834 (65.98%) |  |
|                  |   |                                               | FEMALE 430 (34.02%)                 |              |  |
| DROPPED MEMBERS  |   |                                               | NON BINARY                          | 0 (0.00%)    |  |
|                  |   |                                               | PREFER NOT TO ANSWER 0 (0.00%)      |              |  |
| DECEASED         | 5 |                                               |                                     | ,            |  |
| CLUB CANCELLED   | 0 | CLICK HERE FOR CUMULATIVE                     | TOTAL FAMILY UNIT MEMBERS           | 391          |  |
| OTHER 22         |   | MEMBERSHIP DATA                               |                                     |              |  |
| TOTAL 27         |   |                                               | FAMILY MEMBERS PAYING HALF DUES 200 |              |  |
|                  |   |                                               |                                     |              |  |

## MONTHLY MEMBERSHIP PROGRESS REPORT

LOCATION IOWA District 9 SW Results as of: 9/30/2022

| Clubs RESULTS FOR 2022-2023 |   |   |   | Members RESULTS FOR 2022-2023 |    |    |    |
|-----------------------------|---|---|---|-------------------------------|----|----|----|
|                             |   |   |   |                               |    |    |    |
| JULY/AUG/SEPT               | 1 | 0 | 0 | JULY/AUG/SEPT                 | 20 | 38 | 27 |
| OCT/NOV/DEC                 | 0 | 0 | 0 | OCT/NOV/DEC                   | 30 | 0  | 0  |
| JAN/FEB/MAR                 | 1 | 0 | 0 | JAN/FEB/MAR                   | 15 | 0  | 0  |
| APR/MAY/JUNE                | 0 | 0 | 0 | APR/MAY/JUNE                  | 20 | 0  | 0  |