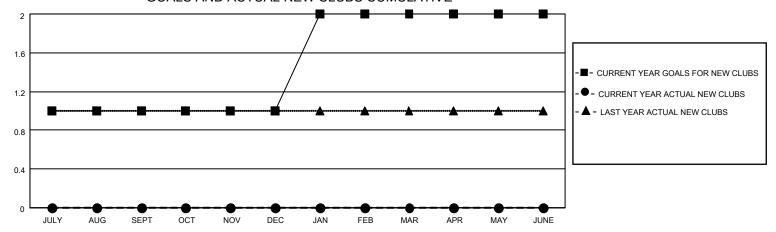

## GOALS AND ACTUAL NEW CLUBS CUMULATIVE

## MONTHLY MEMBERSHIP PROGRESS REPORT

LOCATION IOWA District 9 SW Results as of: 9/30/2022

| Clubs RESULTS FOR 2022-2023 |   |   |   | Members RESULTS FOR 2022-2023 |    |    |    |
|-----------------------------|---|---|---|-------------------------------|----|----|----|
|                             |   |   |   |                               |    |    |    |
| JULY/AUG/SEPT               | 1 | 0 | 0 | JULY/AUG/SEPT                 | 20 | 38 | 27 |
| OCT/NOV/DEC                 | 0 | 0 | 0 | OCT/NOV/DEC                   | 30 | 0  | 0  |
| JAN/FEB/MAR                 | 1 | 0 | 0 | JAN/FEB/MAR                   | 15 | 0  | 0  |
| APR/MAY/JUNE                | 0 | 0 | 0 | APR/MAY/JUNE                  | 20 | 0  | 0  |